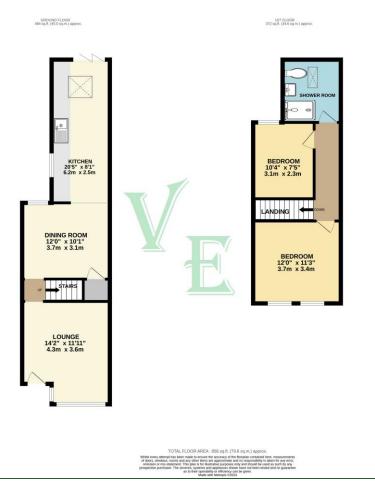

4 Bexley High Street, Bexley, Kent DA5 1AD

Tel: 01322 522111

Email: <u>bexley@village-estates.com</u>

www.village-estates.com

\* CENTRAL VILLAGE LOCATION \* GROUND FLOOR EXTENDED \*

\* WESTERLY ASPECT GARDEN \* GAS CENTRAL HEATING \* DOUBLE GLAZING \*

\* CONVENIENT FOR ALL LOCAL AMENITIES AND ATTRACTIONS \*

\* TWO BEDROOMS \*

50 Bourne Road Bexley, DA5 1LU

£410,000

Village Estates are delighted to present to the market this charming extended period home. Enjoying a central location within Bexley Village, with its restaurants, bars, shops and mainline rail station. This property is also within very easy reach of top performing local schools, and all other amenities. Suitable for all buyers this home deserves an early viewing.